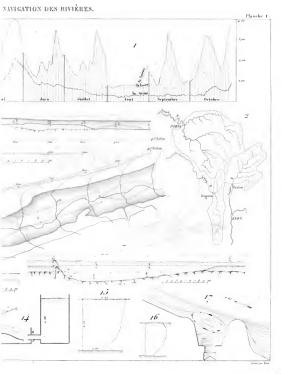

## LA NAVIGATION DES RIVIÈRES

ET DES CANAUX.

IMPRIMERIE DE FAIN ET THUNOT,

6 N3 228

# LA NAVIGATION DES RIVIÈRES

ET DES CANAUX,

PROFESSÉ A L'ÉCOLE DES PONTS ET CHAUSSÉES DE 1832 A 1841

PAR

M. MINARD.

NAPRCTRUE DIVISIONNAIRE DAS PONTS ET CHAUSSERS.

PLANCHES.

PARIS. .