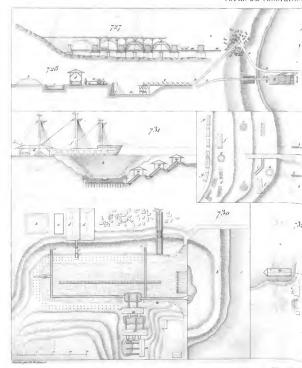

# LA NAVIGATION DES RIVIÈRES

ET DES CANAUX,

PROFESSÉ A L'ÉCOLE DES PONTS ET CHAUSSÉES DE 1832 A 1841

PAR

M. MINARD.

NAPRCTRUE DIVISIONNAIRE DAS PONTS ET CHAUSSERS.

PLANCHES.

PARIS. .