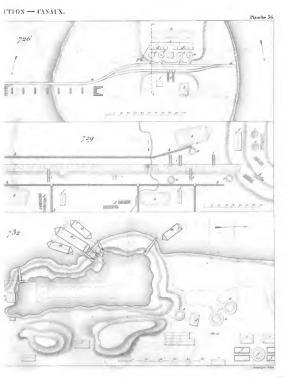

# LA NAVIGATION DES RIVIÈRES

ET DES CANAUX,

PROFESSÉ A L'ÉCOLE DES PONTS ET CHAUSSÉES DE 1832 A 1841

PAR

M. MINARD.

NAPRCTRUE DIVISIONNAIRE DAS PONTS ET CHAUSSERS.

PLANCHES.

PARIS. .